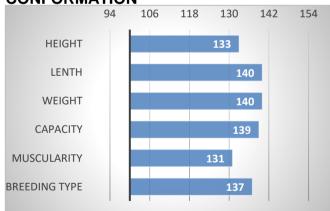

#### CONFORMATION

Gambrinus Ikar from Mr. Zítek's herd was awarded by 82 points for exterior in selection for breeding.

His daily gain in test was 2133 g. His father is popular and multiple champion Mewil Universal.

His mother is one of the best cows in herd and she gave birth to few special calves. Gambrinus excels with frame and body capacity.

His breeding values are high above average in both direct as maternal effect. From his calves we expect low birth weight.

| Frame |    | Body capacity |    | Muscularity |    | ity | Breeding type | Total |               |       |
|-------|----|---------------|----|-------------|----|-----|---------------|-------|---------------|-------|
| VT    | DT | НМ            | PŠ | НН          | DZ | PL  | ΗŘ            | ZÁ    | breeding type | Total |
| 10    | 8  | 10            | 8  | 8           | 7  | 8   | 8             | 7     | 8             | 82    |

**EXTERIOR EVALUATION** 

acronymes: VT - height, DT - length, HM - weight, PŠ - chest width, HH - chest depth, DZ - pelvis length, PL - shoulder, HŘ - top line, ZÁ - Thigs

GROWTH FRAME BODY LENGHT