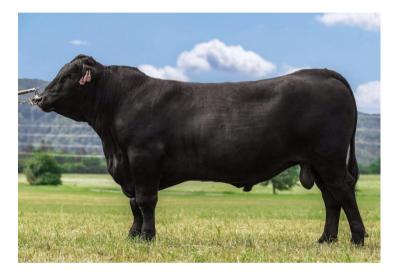

# ABERDEEN ANGUS



# GAMBRINUS AAA 592

born: 17.02.2020 breeder: Zítek Jaroslav, Pechova Lhota

### **PEDIGREE**

**Mewil UNIVERSAL 112Z** 

**ZAA 896** 

**Mewil LUCY 20Z** 

CZ 446139931

**Redfaktor Tegro** 

**Mewil Myflower 40T** 

Mewil Keks ET

Mewil Lucy 4U

# **CALVING** difficult normal easy

## **RELATIVE BREEDENG VALUES - CZE** 12/2024

| GROWTH            | CALVES 0    | HERDS 0 |  |
|-------------------|-------------|---------|--|
| 64 76 88          | 100 112 124 | 136 148 |  |
| DAILY GAIN 120 D. | 121         |         |  |
| DAILY GAIN 210 D  | 126         |         |  |
| DAILY GAIN 365 D  | 128         |         |  |
| INDEX - GROWTH    | 125         |         |  |
| MATERNAL EFFECT   | 104         |         |  |



#### CONFORMATION



Gambrinus Ikar from Mr. Zítek's herd was awarded by 82 points for exterior in selection for breeding.

His daily gain in test was 2133 g. His father is popular and multiple champion Mewil Universal.

His mother is one of the best cows in herd and she gave birth to few special calves. Gambrinus excels with frame and body capacity.

His breeding values are high above average in both direct as maternal effect. From his calves we expect low birth weight.

#### PERFORMANCE TEST

| weight 120 d         | 230 kg |
|----------------------|--------|
| weight 210 d.        | 388 kg |
| weight 365 d         | 668 kg |
| daily gain in test   | 2133 g |
| daily g. since birth | 1763 g |

| Frame |    | Body capacity |    | Muscularity |    | ity | Breeding type | Total |