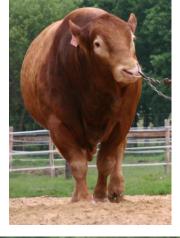

#### VIGNY P ZLI 535

Paycheck P x Jordy FR 8604154069 \*24.9.2004

Vigny P was born as a genetically polled bull in the well known French breed Domaine des Forges, a pioneer in Limousine polled breeding. Although his father is a Canadian bull Paycheck, the French Limousine herd book accepted Vigny and registered him in French Limousine Herd Book. He was successfully classified by а Czech assessor, having received three times 8 points (10 is maximum) for beef conformation of shoulders. back and rump. He received great 81 points in the total exterior scoring! Vigny was tested in insemination in Germany, actually he win following his progeny RZF index 104 and BV for growth 113. His progeny are expected to have good beef conformation and frame. In Czech herds, his first calves were weighted and classified. Except of easy calving they approve up of average conformation and high daily gain. These results are a big success for polled bull!

# Breeding values Germany (12/2010):Reliability64 %RZF (total selection index)104Weight in 365 days113Muscling105