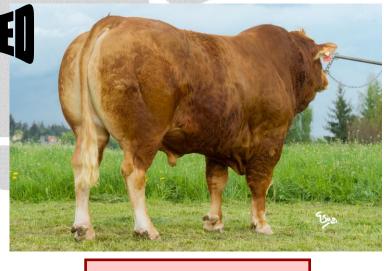

## BOLIDE P ZLI 551 Ryde Uranos P x Nenuphar FR 8700840992 \*23. 9. 2006 \*23. 9. 2006

Genetically polled Bolide represents a progressive trend of the Limousine breeding. His Danish father, polled Ryde Uranos P, has got perfect beef conformation. Uranos doses are used for pure breeding insemination in France and other countries including Czech Republic. Maternal father is a well known French improver Nenuphar, also widely used for pure breeding. Bolide was purchased in France.

In the age of three years he shows very good growth and development. We rate his beef conformation of back and rump the most. We recommend Bolide both for pure breeding and crossing as well.