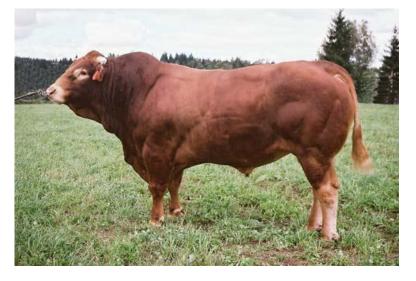

### **ZLI 320**

ZAKO Pp **Ridges x Fakir** CZ 100500 190

\*11.9.1999

#### **RELATIVE BREEDING VALUES, CZECH REPUBLIC** 40 progenies in 9 herds

| to progenies in a nerus |                    |                    |                    |                 |  |
|-------------------------|--------------------|--------------------|--------------------|-----------------|--|
| 9/2011                  | growth<br>120 days | growth<br>210 days | growth<br>365 days | index<br>growth |  |
| Direct effect           | 104                | 106                | 107                | 106             |  |

|  |  | E |  |
|--|--|---|--|
|  |  |   |  |

EASY CALVING

FRAME

FATHER OF BULLS

The bull is intensively used for his genetically polled character in the world. He excels due to large frame and extreme body lenght and firm back. His actual insemination weight is 1400 kg, and he jumps at A.I. center for times a week! Zako is a very fit bull and a reliable semen donor. More than 80.000 doses have been sold. Progeny are calved easily and are lively with a high frame and growth capacity.