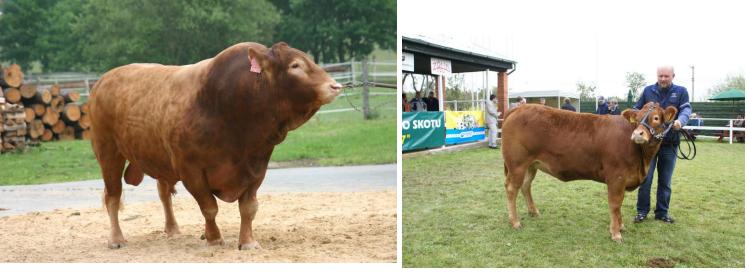

## BOLIDE P ZLI 551 Ryde Uranos P x Nenuphar FR 8700840992 \*23. 9. 2006 \*23. 9. 2006

Genetically polled Bolide represents a progressive trend of the Limousine breeding. His Danish father, polled Ryde Uranos P, has got perfect beef conformation. Uranos doses are used for pure breeding insemination in France and other countries including Czech Republic. Maternal father is a well known French improver Nenuphar, also widely used for pure breeding. Bolide was purchased in France.

In the age of three years he shows very good growth and development. We rate his beef conformation of back and rump the most. We recommend Bolide both for pure breeding and crossing as well.

#### **RELATIVE BREEDING VALUES, CZECH REPUBLIC**

| 120 days 2    | growth<br>210 days         | growt<br>365 day                   |                                     |
|---------------|----------------------------|------------------------------------|-------------------------------------|
| 103           | 105                        | 94                                 | 101                                 |
| E TEST:       |                            | ΥLL                                | 비                                   |
|               | 210 day                    | /s                                 | 13 months.                          |
| 203 kg/1342 g | g 381 kg/                  | 1410 g                             | /1317g                              |
|               | TEST:<br>herds<br>120 days | TEST:<br>herds<br>120 days 210 day | TEST:<br>herds<br>120 days 210 days |