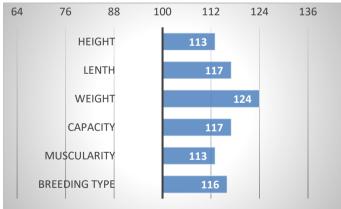

#### CONFORMATION

| EXTERIOR EVALUATION |    |    |               |    |    |             |    |    |               |       |
|---------------------|----|----|---------------|----|----|-------------|----|----|---------------|-------|
| Frame               |    |    | Body capacity |    |    | Muscularity |    |    | Prooding type | Total |
| VT                  | DT | HM | PŠ            | HH | DZ | PL          | HŘ | ZÁ | Breeding type | TULAI |
| 9                   | 9  | 10 | 7             | 7  | 7  | 8           | 7  | 7  | 8             | 79    |

**acronymes:** VT - height , DT - length, HM - weight, PŠ - chest width, HH - chest depth, DZ - pelvis length, PL - shoulder, HŘ - top line, ZÁ - Thigs