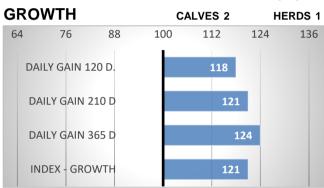

### DAILY GAIN IN TEST 2141 g!!!

Grom is representation of modern type of Blonde d'Aquitane breed. His father Bourák MZLU amazes for many years with great quality of his sons and we truly belive, that Grom is the best of them. In his pedigree we can find insemination bulls like Superman, Orvil, Serin and Nicodeme. In selection for breeding was Grom awarded by 79 points for exterior. He has excellent daily gain in test 2141 g and he weighed 648 kg in one year. Grom has well balanced exterior, excellent feet and legs and very calm temperament. From both father's as mother's side he carry great precondition for milkability.

#### PERFORMANCE TEST

| weight 120 d         | 223 kg |  |  |  |  |  |
|----------------------|--------|--|--|--|--|--|
| weight 210 d.        | 350 kg |  |  |  |  |  |
| weight 365 d         | 648 kg |  |  |  |  |  |
| daily gain in test   | 2141 g |  |  |  |  |  |
| daily g. since birth | 1684 g |  |  |  |  |  |